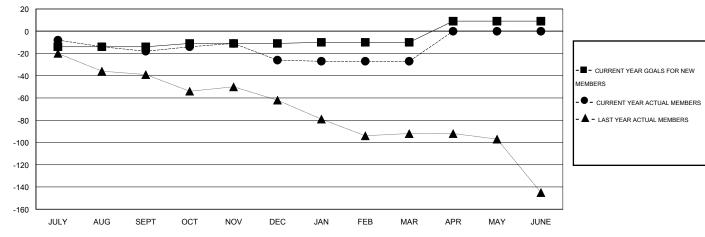

#### GOALS AND ACTUAL MEMBERS CUMULATIVE

| DROPPED CLUBS: 1  DROPPED MEMBERS |     | 40 CLUBS OF 61 ADDED 1 OR MORE NEW MEMBERS | GENDER DISTRIBUTION           MALE         1,134 (67.74%)           FEMALE         540 (32.26%) |     |
|-----------------------------------|-----|--------------------------------------------|-------------------------------------------------------------------------------------------------|-----|
| DECEASED                          | 23  | CLICK HERE FOR HEALTH                      |                                                                                                 | 286 |
| CLUB CANCELLED                    | 0   | ASSESSMENT DATA                            | FAMILY UNIT MEMBERS                                                                             |     |
| OTHER                             | 113 |                                            | HEAD OF HOUSEHOLD                                                                               | 139 |
| TOTAL                             | 136 |                                            | NON-HEAD OF HOUSEHOLD                                                                           | 149 |